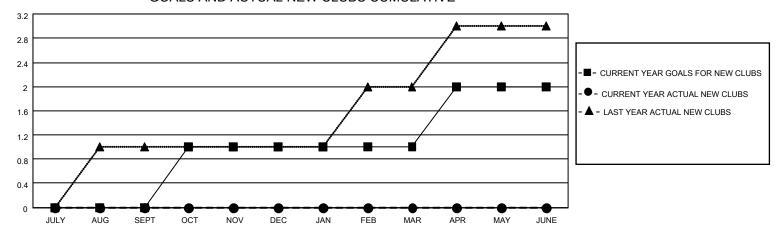

## District 105CW

| Clubs         |               |             |               | Members               |                         |                         |                                                    |  |
|---------------|---------------|-------------|---------------|-----------------------|-------------------------|-------------------------|----------------------------------------------------|--|
|               | RESULTS FOR   | R 2021-2022 |               | RESULTS FOR 2021-2022 |                         |                         |                                                    |  |
| QUARTER       | NEW CLUB GOAL | NEW CLUBS   | DROPPED CLUBS | QUARTER MEN           | MBER GROWTH NET<br>GOAL | MEMBER GROWTH<br>ACTUAL | DROPPED<br>MEMBERS ACTUAL<br>(including transfers) |  |
| JULY/AUG/SEPT | 0             | 0           | 0             | JULY/AUG/SEPT         | 20                      | 9                       | 24                                                 |  |
| OCT/NOV/DEC   | 1             | 0           | 0             | OCT/NOV/DEC           | 30                      | 0                       | 0                                                  |  |
| JAN/FEB/MAR   | 0             | 0           | 0             | JAN/FEB/MAR           | 20                      | 0                       | 0                                                  |  |
| APR/MAY/JUNE  | 1             | 0           | 0             | APR/MAY/JUNE          | 30                      | 0                       | 0                                                  |  |

## GOALS AND ACTUAL NEW CLUBS CUMULATIVE

| DROPPED CLUBS: 0          |    | 6 CLUBS OF 93 ADDED 1 OR MORE<br>NEW MEMBERS | GENDER DISTRIBUTION  MALE 1,168 (72.05%) |              |     |
|---------------------------|----|----------------------------------------------|------------------------------------------|--------------|-----|
| DROPPED MEMBERS           |    |                                              | FEMALE                                   | 453 (27.95%) |     |
| DECEASED                  | 2  | CLICK HERE FOR CUMULATIVE                    | TOTAL FAMILY UNIT MEMBERS                |              | 220 |
| CLUB CANCELLED 0 OTHER 22 |    | MEMBERSHIP DATA                              | FAMILY MEMBERS PAYING HALF               |              | 111 |
| TOTAL                     | 24 |                                              | 5020                                     |              |     |