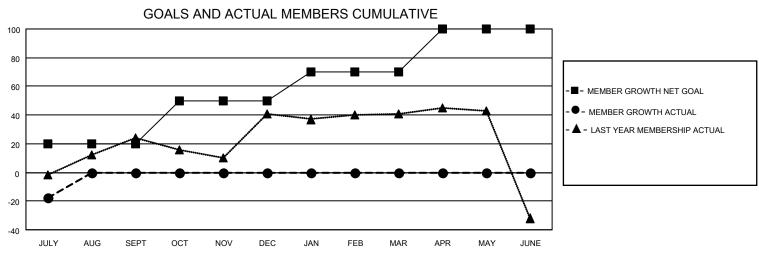

## District 105CW

| Clubs         |               |             |               | Members               |                         |                         |                                                    |  |
|---------------|---------------|-------------|---------------|-----------------------|-------------------------|-------------------------|----------------------------------------------------|--|
|               | RESULTS FOR   | R 2021-2022 |               | RESULTS FOR 2021-2022 |                         |                         |                                                    |  |
| QUARTER       | NEW CLUB GOAL | NEW CLUBS   | DROPPED CLUBS | QUARTER MEN           | MBER GROWTH NET<br>GOAL | MEMBER GROWTH<br>ACTUAL | DROPPED<br>MEMBERS ACTUAL<br>(including transfers) |  |
| JULY/AUG/SEPT | 0             | 0           | 0             | JULY/AUG/SEPT         | 20                      | 9                       | 24                                                 |  |
| OCT/NOV/DEC   | 1             | 0           | 0             | OCT/NOV/DEC           | 30                      | 0                       | 0                                                  |  |
| JAN/FEB/MAR   | 0             | 0           | 0             | JAN/FEB/MAR           | 20                      | 0                       | 0                                                  |  |
| APR/MAY/JUNE  | 1             | 0           | 0             | APR/MAY/JUNE          | 30                      | 0                       | 0                                                  |  |